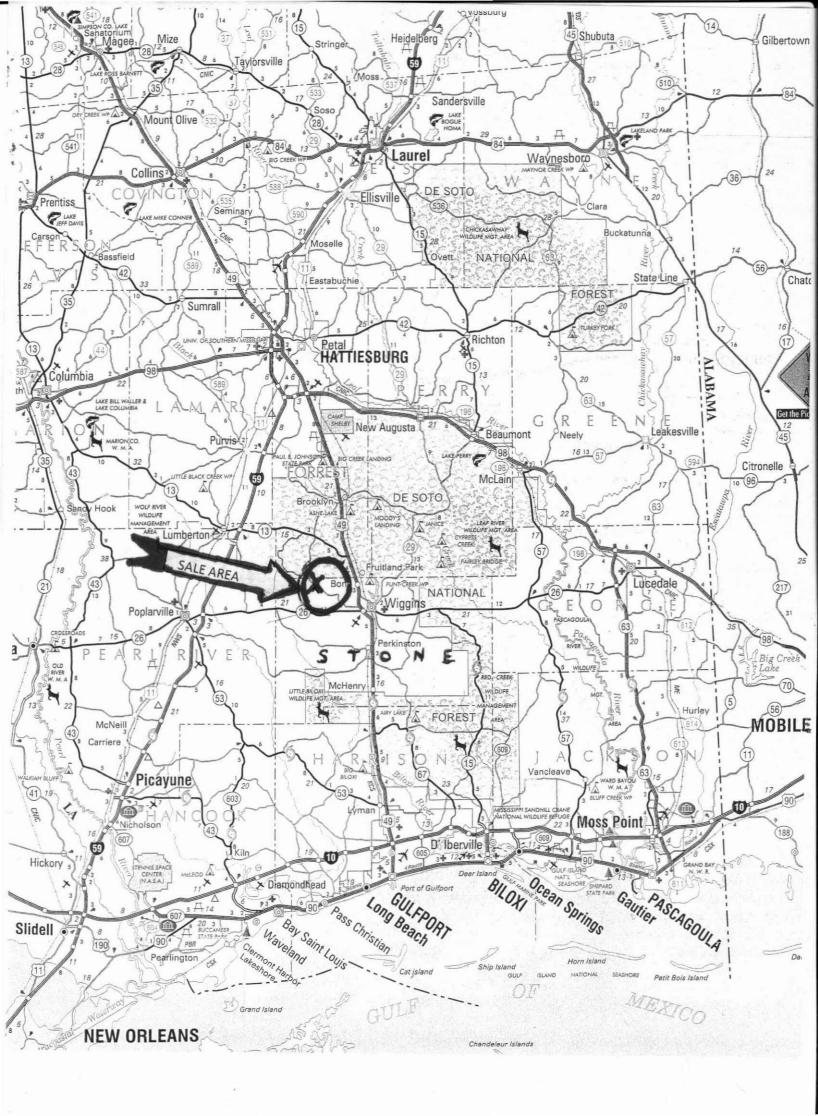

## WILES PROPERTY 25.17 ACRES

This rural tract is located in the northwest part of Stone County, Mississippi, approximately 5.5 miles northwest of Wiggins, the county seat of Stone County. The property lies approximately 200 feet south of New Hope Road, a county blacktop road. The tract has access via a gravel road and is bordered on the north and west boundary lines by a gravel/dirt road.

The land is flat. It has a stand of young to medium sized hardwood trees and some pine trees that are randomly dispersed throughout the entire tract. In our opinion the easy access and central location make it a good choice for a host of outdoor recreational uses. If you can think of any way that we can be of assistance to you with this tract, please do not hesitate to call. (Cell # 601-408-0832)