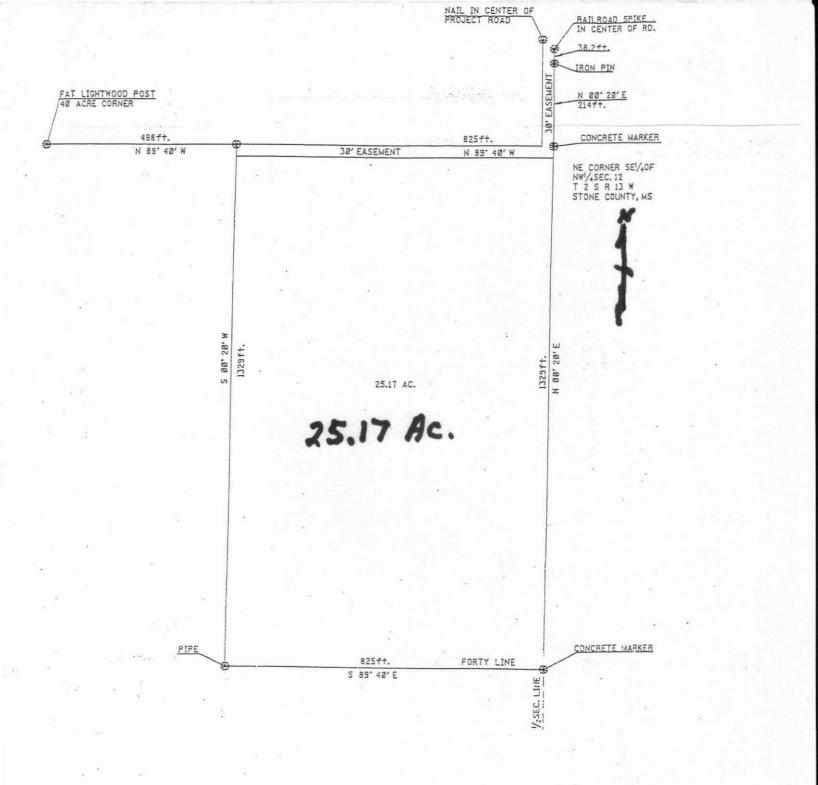

## WILES PROPERTY

Stone County, Mississippi Township 2 South, Range 13 West Section 12: E 825' of SE ¼ of NW ¼

Begin at the Northeast corner of the Southeast 1/4 of the Northwest 1/4 of Section 12, Township 2 South, Range 13 West, Stone County, Mississippi; thence N 89°40'W along the North forty line of the SE 1/4 of the NW 1/4 a distance of 825 feet; thence S 0°20'W a distance of1329 feet; thence S 89°40'E along the South forty line of said SE 1/4 of the NW 1/4 a distance of 825 feet to the SE corner; thence N 0°20'E along the half section line a distance of 1329 feet to the POINT OF BEGINNING, containing 25.17 acres, more or less, and all being in the SE 1/4 of the NW 1/4, Section 12, Township 2 South, Range 13 West, Stone County, Mississippi.

In this parcel is an access easement along the northerly boundary, which is more particularly described as: Commence at the NE corner of SE 1/4 of NW 1/4 of section 12, T 2 S, R 13 W, Stone County, Mississippi:thence run S.0°20' W a distance of 30 feet; thence N 89°40' W a distance of 825 feet; thence N 0°20'E a distance of 30 feet; thence run: S 89°40'E a distance of 825 feet along the North line of said SE 1/4 of NW 1/4 to the POINT

OF BEGINNING.

RICHARD ALLEN LEE
PROFESSIONAL ENGR.

ELAND SURVEYOR

WIGGINS, MS