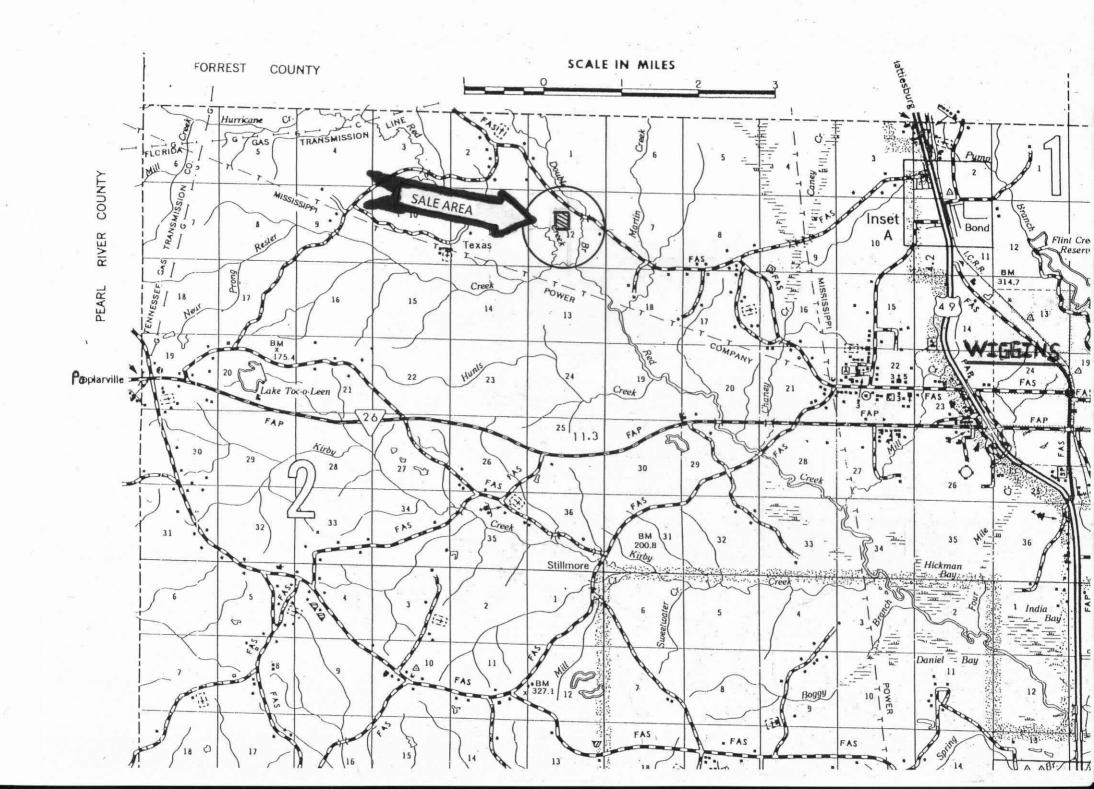

## WILES PROPERTY 25.17 ACRES

This rural tract is located in the northwest part of Stone County, Mississippi, approximately 5.5 miles northwest of Wiggins, the county seat of Stone County. The property lies approximately 200 feet south of New Hope Road, a county blacktop road. The tract has access via a gravel road and is bordered on the north and west boundary lines by a gravel/dirt road.

The land is flat. It has a stand of young to medium sized hardwood trees and some pine trees that are randomly dispersed throughout the entire tract. In our opinion the easy access and central location make it a good choice for a host of outdoor recreational uses. If you can think of any way that we can be of assistance to you with this tract, please do not hesitate to call. (Cell # 601-408-0832)